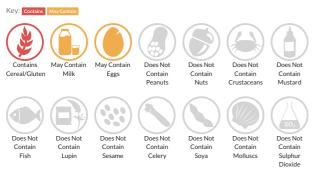

s.

# 760.00.040UK 42pcs 11cm Quiche Feuill SG

Short Product Name: 42 QUICHE FEUILL SG 11CM

PUFF PASTRY QUICHE READY TO FILL

Traded Unit GTIN: 
Internal GTIN: 3528960020922 Supplier: HB Ingredients Suppliers Product Code: P.QUIND11

#### **Reference** Intake



Typical values per 100g : Energy 2225kJ 533kcal

### Nutritional Information

| Typical Values     | Per 100g          |
|--------------------|-------------------|
| Energy             | 2225kJ<br>533kCal |
| Carbohydrates      | 55.33g            |
| of which sugars    | 1.51g             |
| Fat                | 30.35g            |
| of which saturates | 12.3g             |
| Fibre              | 3.1g              |
| Protein            | 8.03g             |
| Salt               | 1.28g             |

#### Allergy Information



#### **Dietary Information**



#### Allergen Statement May contain EGG, MILK

## Ingredients

<b>WHEAT</b> flour (EU), margarine (palm fat, water, rapeseed oil, salt, mono and diglycerides of fatty acids, citric acid), water, salt