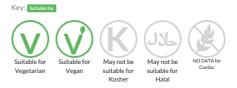

iche Feuill SG

Short Product Name: 42 QUICHE FEUILL SG 11CM

PUFF PASTRY QUICHE READY TO FILL

Traded Unit GTIN: 
Internal GTIN: 3528960020922 Supplier: HB Ingredients Suppliers Product Code: P.QUIND11

#### **Reference** Intake



Typical values per 100g : Energy 2225kJ 533kcal

### Nutritional Information

| Typical Values     | Per 100g          |
|--------------------|-------------------|
| Energy             | 2225kJ<br>533kCal |
| Carbohydrates      | 55.33g            |
| of which sugars    | 1.51g             |
| Fat                | 30.35g            |
| of which saturates | 12.3g             |
| Fibre              | 3.1g              |
| Protein            | 8.03g             |
| Salt               | 1.28g             |

#### Allergy Information



#### **Dietary Information**



#### Allergen Statement May contain EGG, MILK

## Ingredients

<b>WHEAT</b> flour (EU), margarine (palm fat, water, rapeseed oil, salt, mono and diglycerides of fatty acids, citric acid), water, salt