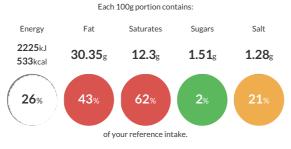

#### **Reference** Intake

Typical values per 100g : Energy 2225kJ 533kcal

### Nutritional Information

| Typical Values     | Per 100g          |
|--------------------|-------------------|
| Energy             | 2225kJ<br>533kCal |
| Carbohydrates      | 55.33g            |
| of which sugars    | 1.51g             |
| Fat                | 30.35g            |
| of which saturates | 12.3g             |
| Fibre              | 3.1g              |
| Protein            | 8.03g             |
| Salt               | 1.28g             |