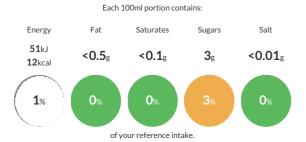

#### Reference Intake

Typical values per 100ml: Energy 51kJ 12kcal

### **Nutritional Information**

| Typical Values     | Per 100ml      |
|--------------------|----------------|
| Energy             | 51kJ<br>12kCal |
| Carbohydrates      | 3g             |
| of which sugars    | 3g             |
| Fat                | <0.5g          |
| of which saturates | <0.1g          |
| Fibre              | <0.5g          |
| Protein            | <0.5g          |
| Salt               | <0.01g         |