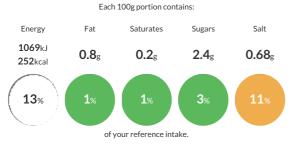

#### **Reference** Intake

Typical values per 100g : Energy 1069kJ 252kcal

# Nutritional Information

| Typical Values     | Per 100g          |
|--------------------|-------------------|
| Energy             | 1069kJ<br>252kCal |
| Carbohydrates      | 51g               |
| of which sugars    | 2.4g              |
| Fat                | 0.8g              |
| of which saturates | 0.2g              |
| Fibre              | 2.4g              |
| Protein            | 8.9g              |
| Salt               | 0.68g             |