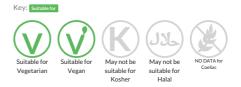

------|
| Energy             | 1069kJ<br>252kCal |
| Carbohydrates      | 51g               |
| of which sugars    | 2.4g              |
| Fat                | 0.8g              |
| of which saturates | 0.2g              |
| Fibre              | 2.4g              |
| Protein            | 8.9g              |
| Salt               | 0.68g             |

## Allergy Information



#### Allergen Statement ERUDUS;

For allergens, including cereals containing gluten, see ingredients in CAPITALS.

Case label; For allergens, including cereals containing gluten, see ingredients in **BOLD**.

#### Ingredients

Fortified <b>WHEAT</b> Flour, Calium Carbonate, iron, Niacin, Thiamin), Water, Sourdough (contains <b>WHEAT</b>, Brandy Vinegar, <b>WHEAT</b> Starch), Yeast, Salt.

### **Dietary Information**