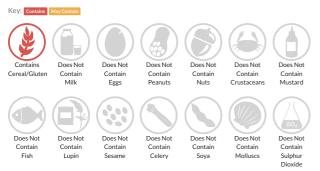

## Allergy Information

#### Allergen Statement ERUDUS;

For allergens, including cereals containing gluten, see ingredients in CAPITALS.

Case label; For allergens, including cereals containing gluten, see ingredients in **BOLD**.

#### Ingredients

Fortified <b>WHEAT</b> Flour, Calium Carbonate, iron, Niacin, Thiamin), Water, Sourdough (contains <b>WHEAT</b>, Brandy Vinegar, <b>WHEAT</b> Starch), Yeast, Salt.