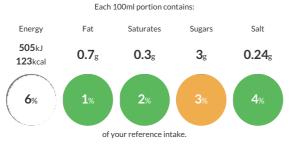

#### **Reference** Intake

Typical values per 100ml: Energy 505kJ 123kcal

### Nutritional Information

| Typical Values     | Per 100ml        |
|--------------------|------------------|
| Energy             | 505kJ<br>123kCal |
| Carbohydrates      | 3g               |
| of which sugars    | 3g               |
| Fat                | 0.7g             |
| of which saturates | 0.3g             |
| Fibre              | 34.2g            |
| Protein            | 8g               |
| Salt               | 0.24g            |