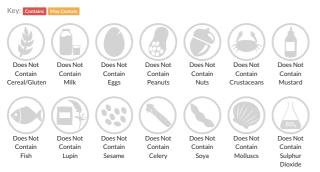

nditions.

# NESCAFE ORIGINAL Decaf 6x500g

Short Product Name: NESCAFE ORIGINAL Decaf 500g

Decaffeinated Soluble Coffee

 Traded Unit GTIN:
 07613035301436
 Internal GTIN:
 7613035301429
 Supplier:
 Nestle UK
 Suppliers Product Code:
 12315569

#### **Reference** Intake



Typical values per 100ml: Energy 505kJ 123kcal

### Nutritional Information

| Typical Values     | Per 100ml        |
|--------------------|------------------|
| Energy             | 505kJ<br>123kCal |
| Carbohydrates      | 3g               |
| of which sugars    | 3g               |
| Fat                | 0.7g             |
| of which saturates | 0.3g             |
| Fibre              | 34.2g            |
| Protein            | 8g               |
| Salt               | 0.24g            |

#### Allergy Information



## **Dietary Information**



#### Ingredients

Decaffeinated Soluble coffee