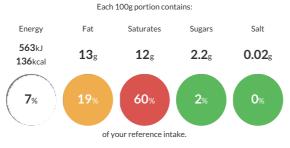

#### **Reference** Intake

Typical values per 100g : Energy 563kJ 136kcal

# Nutritional Information

| Typical Values     | Per 100g         |
|--------------------|------------------|
| Energy             | 563kJ<br>136kCal |
| Carbohydrates      | 4g               |
| of which sugars    | 2.2g             |
| Fat                | 13g              |
| of which saturates | 12g              |
| Fibre              | <0.5g            |
| Protein            | 0.8g             |
| Salt               | 0.02g            |