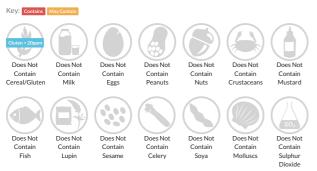

# Allergy Information

#### Gluten Claim

Gluten content is less than 20ppm.

Allergen Statement

n/a