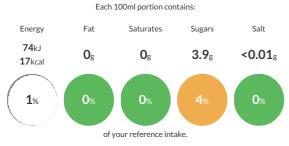

#### Reference Intake

Typical values per 100ml: Energy 74kJ 17kcal

#### **Nutritional Information**

| Typical Values     | Per 100ml      |
|--------------------|----------------|
| Energy             | 74kJ<br>17kCal |
| Carbohydrates      | 4g             |
| of which sugars    | 3.9g           |
| Fat                | Og             |
| of which saturates | Og             |
| Fibre              | Og             |
| Protein            | Og             |
| Salt               | <0.01g         |