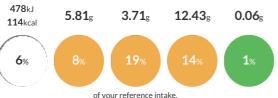

#### Reference Intake

Energy

#### Each 100g portion contains: Fat Saturates Sugars

Typical values per 100g: Energy 478kJ 114kcal

### **Nutritional Information**

| Typical Values     | Per 100g         |
|--------------------|------------------|
| Energy             | 478kJ<br>114kCal |
| Carbohydrates      | 13g              |
| of which sugars    | 12.43g           |
| Fat                | 5.81g            |
| of which saturates | 3.71g            |
| Fibre              | -g               |
| Protein            | 2.39g            |
| Salt               | 0.06g            |