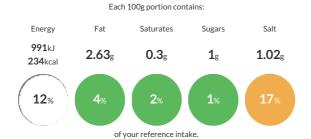

#### Reference Intake

Typical values per 100g: Energy 991kJ 234kcal

#### **Nutritional Information**

| Typical Values     | Per 100g         |
|--------------------|------------------|
| Energy             | 991kJ<br>234kCal |
| Carbohydrates      | 43.9g            |
| of which sugars    | 1g               |
| Fat                | 2.63g            |
| of which saturates | 0.3g             |
| Fibre              | 1.7g             |
| Protein            | 7.8g             |
| Salt               | 1.02g            |