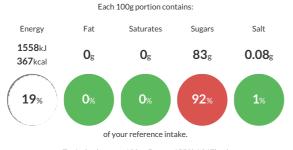

### **Reference** Intake

Typical values per 100g : Energy 1558kJ 367kcal

## Nutritional Information

| Typical Values     | Per 100g          |
|--------------------|-------------------|
| Energy             | 1558kJ<br>367kCal |
| Carbohydrates      | 85g               |
| of which sugars    | 83g               |
| Fat                | Og                |
| of which saturates | Og                |
| Fibre              | Og                |
| Protein            | 6.9g              |
| Salt               | 0.08g             |