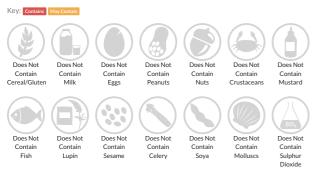

y Flavour Jelly Crystals

Short Product Name: Raspberry Flavour Jelly Crystals

Raspberry Flavour Jelly Crystals

 Traded Unit GTIN:
 05024333207665
 Internal GTIN:
 5024333002680
 Supplier :
 Brake Bros Ltd
 Suppliers Product Code :
 801

### **Reference** Intake



Typical values per 100g : Energy 1558kJ 367kcal

## Nutritional Information

| Typical Values     | Per 100g          |
|--------------------|-------------------|
| Energy             | 1558kJ<br>367kCal |
| Carbohydrates      | 85g               |
| of which sugars    | 83g               |
| Fat                | Og                |
| of which saturates | Og                |
| Fibre              | Og                |
| Protein            | 6.9g              |
| Salt               | 0.08g             |

## Allergy Information



# **Dietary Information**



#### Ingredients

Dextrose, Sugar, Beef Gelatine, Acidity Regulators (Citric Acid, Trisodium Citrate), Colour (Beetroot Red), Flavouring.