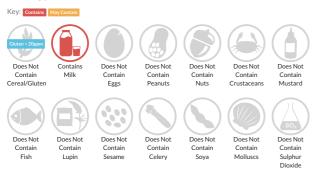

enough sugar to make it incredibly refreshing. Our 250ml infinitely recyclable SlimCan has a matter finish, making the drinking experience just that little bit more enjoyable.

Traded Unit GTIN: 4000349860095 Internal GTIN: 4000349860088 Supplier: Jimmy's Iced Coffee Ltd Suppliers Product Code: 911050

#### **Reference** Intake



#### Nutritional Information

| Typical Values     | Per 100ml       |
|--------------------|-----------------|
| Energy             | 165kJ<br>39kCal |
| Carbohydrates      | 4.9g            |
| of which sugars    | 4.9g            |
| Fat                | 1.1g            |
| of which saturates | 0.7g            |
| Fibre              | -g              |
| Protein            | 2.2g            |
| Salt               | 0.17g           |

#### Allergy Information



## **Dietary Information**



#### Gluten Claim

Gluten content is less than 20ppm.

### Ingredients

British Semi-Skimmed MILK (62%), Arabica Coffee\* (Water, Coffee) (36%), Unrefined Demerara Sugar, Acidity Regulator (Sodium Carbonate), \*Rainforest Alliance Certified™