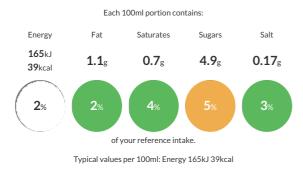

#### Nutritional Information

| Typical Values     | Per 100ml       |
|--------------------|-----------------|
| Energy             | 165kJ<br>39kCal |
| Carbohydrates      | 4.9g            |
| of which sugars    | 4.9g            |
| Fat                | 1.1g            |
| of which saturates | 0.7g            |
| Fibre              | -g              |
| Protein            | 2.2g            |
| Salt               | 0.17g           |