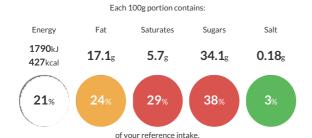

### Reference Intake

Typical values per 100g: Energy 1790kJ 427kcal

#### **Nutritional Information**

| Typical Values     | Per 100g          |
|--------------------|-------------------|
| Energy             | 1790kJ<br>427kCal |
| Carbohydrates      | 63.6g             |
| of which sugars    | 34.1g             |
| Fat                | 17.1g             |
| of which saturates | 5.7g              |
| Fibre              | 2.1g              |
| Protein            | 3.6g              |
| Salt               | 0.18g             |