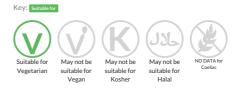

d dark Belgian chocolate chunks. Large 72g 'big eat' cookie. Contains 30% chocolate.

Traded Unit GTIN: 4017040897626 Internal GTIN: Supplier: Baker & Baker Products UK Ltd Suppliers Product Code : 10083616

### **Reference** Intake



Typical values per 100g : Energy 2001kJ 478kcal

## Nutritional Information

| Typical Values     | Per 100g          |
|--------------------|-------------------|
| Energy             | 2001kJ<br>478kCal |
| Carbohydrates      | 59.8g             |
| of which sugars    | 42.6g             |
| Fat                | 23.8g             |
| of which saturates | 12.4g             |
| Fibre              | 2.6g              |
| Protein            | 4.8g              |
| Salt               | 0.74g             |

## Allergy Information



#### **Dietary Information**



## Allergen Statement

May contain Nuts & Egg

### Ingredients

WHEAT flour, Sugar, Belgian white chocolate (16%) (Sugar, Cocoa butter\*, Whole MILK powder, Emulsifier (SOYA lecithins), Natural vanilla flavouring), Belgian dark chocolate (8%) (Sugar, Cocoa mass\*, Cocoa butter\*, Emulsifier (SOYA lecithins), Natural vanilla flavouring), Belgian milk chocolate (8%) (Sugar, Whole MILK powder, Cocoa butter\*, Cocoa mass\*, Emulsifier (SOYA lecithins), Natural vanilla flavouring), Belgian milk chocolate (8%) (Sugar, Whole MILK powder, Cocoa butter\*, Cocoa mass\*, Emulsifier (SOYA lecithins), Natural vanilla flavouring), Palm fat, Butter (MILK), Invert sugar syrup, Rapeseed oil, Fat reduced cocoa powder\* (3%), Water, Pregelatinized rice flour, Sweet whey powder (MILK), Raising agent (Sodium