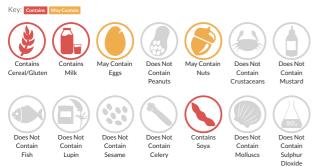

## Allergy Information

## Allergen Statement

May contain Nuts & Egg

### Ingredients

WHEAT flour, Sugar, Belgian white chocolate (16%) (Sugar, Cocoa butter\*, Whole MILK powder, Emulsifier (SOYA lecithins), Natural vanilla flavouring), Belgian dark chocolate (8%) (Sugar, Cocoa mass\*, Cocoa butter\*, Emulsifier (SOYA lecithins), Natural vanilla flavouring), Belgian milk chocolate (8%) (Sugar, Whole MILK powder, Cocoa butter\*, Cocoa mass\*, Emulsifier (SOYA lecithins), Natural vanilla flavouring), Belgian milk chocolate (8%) (Sugar, Whole MILK powder, Cocoa butter\*, Cocoa mass\*, Emulsifier (SOYA lecithins), Natural vanilla flavouring), Palm fat, Butter (MILK), Invert sugar syrup, Rapeseed oil, Fat reduced cocoa powder\* (3%), Water, Pregelatinized rice flour, Sweet whey powder (MILK), Raising agent (Sodium carbonates, Glucono-delta-lactone) Salt, Molasses, Natural flavouring.