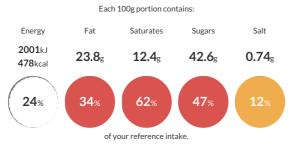

### **Reference** Intake

Typical values per 100g : Energy 2001kJ 478kcal

## Nutritional Information

| Typical Values     | Per 100g          |
|--------------------|-------------------|
| Energy             | 2001kJ<br>478kCal |
| Carbohydrates      | 59.8g             |
| of which sugars    | 42.6g             |
| Fat                | 23.8g             |
| of which saturates | 12.4g             |
| Fibre              | 2.6g              |
| Protein            | 4.8g              |
| Salt               | 0.74g             |