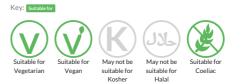

.

# Red Onion Marmalade 1.2kg

Short Product Name:

Red Onion Marmalade- chutney in 1.2kg catering plastic tub

Traded Unit GTIN: Internal GTIN: Supplier: The Wooden Spoon Preserving Company Suppliers Product Code : KFC420

#### **Reference** Intake



### Nutritional Information

| Typical Values     | Per 100g             |
|--------------------|----------------------|
| Energy             | 650.6kJ<br>153.1kCal |
| Carbohydrates      | 30.8g                |
| of which sugars    | 29.17g               |
| Fat                | 0.1g                 |
| of which saturates | Og                   |
| Fibre              | 0.9g                 |
| Protein            | 7.2g                 |
| Salt               | 0.7g                 |

#### Allergy Information



## **Dietary Information**



#### Gluten Claim Gluten content is less than 20ppm.

Ingredients

Red Onions (72%), Sugar, Vinegar, Salt, Black Pepper, Agar.