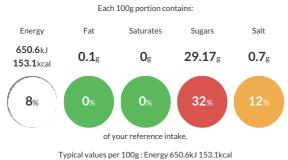

#### **Reference** Intake

### Nutritional Information

| Typical Values     | Per 100g             |
|--------------------|----------------------|
| Energy             | 650.6kJ<br>153.1kCal |
| Carbohydrates      | 30.8g                |
| of which sugars    | 29.17g               |
| Fat                | 0.1g                 |
| of which saturates | Og                   |
| Fibre              | 0.9g                 |
| Protein            | 7.2g                 |
| Salt               | 0.7g                 |