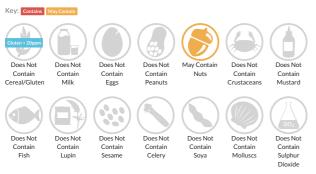

#### Allergy Information

#### Gluten Claim Gluten content is less than 20ppm.

Ingredients

Red Onions (72%), Sugar, Vinegar, Salt, Black Pepper, Agar.