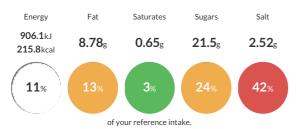

## Each 100g portion contains:

Typical values per 100g: Energy 906.1kJ 215.8kcal

#### Nutritional Information

| Typical Values     | Per 100g             |
|--------------------|----------------------|
| Energy             | 906.1kJ<br>215.8kCal |
| Carbohydrates      | 22.56g               |
| of which sugars    | 21.5g                |
| Fat                | 8.78g                |
| of which saturates | 0.65g                |
| Fibre              | -g                   |
| Protein            | 10.36g               |
| Salt               | 2.52g                |