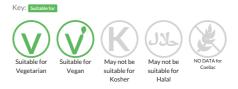

rt Product Name: planted.chicken Original

Plant Based Chicken Pieces made from pea protein

 Traded Unit GTIN:
 7649994063009
 Internal GTIN:
 7649994063238
 Supplier:
 Eat PlantedLtd
 Suppliers Product Code :
 10001

#### **Reference** Intake



Typical values per 100g : Energy 607kJ 144kcal

## Nutritional Information

| Typical Values     | Per 100g         |
|--------------------|------------------|
| Energy             | 607kJ<br>144kCal |
| Carbohydrates      | 1.8g             |
| of which sugars    | 0.2g             |
| Fat                | 3.4g             |
| of which saturates | 0.6g             |
| Fibre              | 4.3g             |
| Protein            | 24g              |
| Salt               | 1.1g             |

## Allergy Information



### **Dietary Information**



#### Ingredients

Water, pea protein 33%, pea fibre, rapeseed oil, salt, vitamin B12.