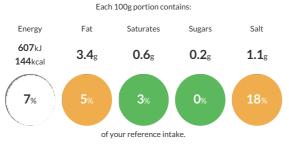

#### **Reference** Intake

Typical values per 100g : Energy 607kJ 144kcal

## Nutritional Information

| Typical Values     | Per 100g         |
|--------------------|------------------|
| Energy             | 607kJ<br>144kCal |
| Carbohydrates      | 1.8g             |
| of which sugars    | 0.2g             |
| Fat                | 3.4g             |
| of which saturates | 0.6g             |
| Fibre              | 4.3g             |
| Protein            | 24g              |
| Salt               | 1.1g             |