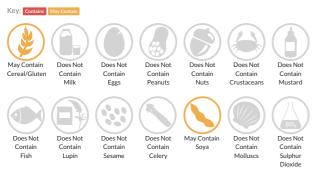

ted.chicken Original 4x2kg

Short Product Name: planted.chicken Original

Plant Based Chicken Pieces made from pea protein

 Traded Unit GTIN:
 7649994063009
 Internal GTIN:
 7649994063238
 Supplier:
 Eat PlantedLtd
 Suppliers Product Code :
 10001

#### **Reference** Intake



Typical values per 100g : Energy 607kJ 144kcal

## Nutritional Information

| Typical Values     | Per 100g         |
|--------------------|------------------|
| Energy             | 607kJ<br>144kCal |
| Carbohydrates      | 1.8g             |
| of which sugars    | 0.2g             |
| Fat                | 3.4g             |
| of which saturates | 0.6g             |
| Fibre              | 4.3g             |
| Protein            | 24g              |
| Salt               | 1.1g             |

## Allergy Information



### **Dietary Information**



#### Ingredients

Water, pea protein 33%, pea fibre, rapeseed oil, salt, vitamin B12.