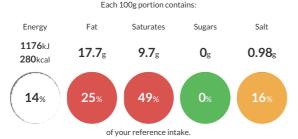

#### Reference Intake

Typical values per 100g: Energy 1176kJ 280kcal

### **Nutritional Information**

| Typical Values     | Per 100g          |
|--------------------|-------------------|
| Energy             | 1176kJ<br>280kCal |
| Carbohydrates      | 18.7g             |
| of which sugars    | Og                |
| Fat                | 17.7g             |
| of which saturates | 9.7g              |
| Fibre              | 14.8g             |
| Protein            | 11.4g             |
| Salt               | 0.98g             |