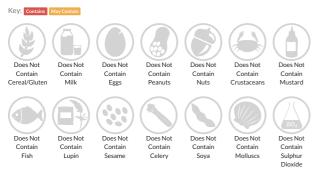

.

# Sysco Essentials Sweet & Sour Sauce

Short Product Name: Sweet & Sour Sauce

A smooth sweet & sour sauce with tomato purée from concentrate, pineapple juice from concentrate

 Traded Unit GTIN:
 5024333016908
 Internal GTIN:
 5024333016908
 Supplier:
 Brake Bros Ltd
 Suppliers Product Code:
 89723

#### **Reference** Intake



### Nutritional Information

| Typical Values     | Per 100g        |
|--------------------|-----------------|
| Energy             | 403kJ<br>95kCal |
| Carbohydrates      | 23g             |
| of which sugars    | 18g             |
| Fat                | 0.4g            |
| of which saturates | 0.1g            |
| Fibre              | 0.5g            |
| Protein            | Og              |
| Salt               | 0.64g           |

#### Allergy Information



## **Dietary Information**



#### Ingredients

Water, Tomato Purée from Concentrate (17%), Sugar, Pineapple Juice from Concentrate (9%), Spirit Vinegar, Modified Maize Starch, Lemon Juice from Concentrate, Salt, Dried Garlic, Ginger Powder, Colour: Paprika Extract, Chilli Powder.