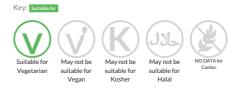

Sour Sauce

Short Product Name: Sweet & Sour Sauce

A smooth sweet & sour sauce with tomato purée from concentrate, pineapple juice from concentrate

 Traded Unit GTIN:
 5024333016908
 Internal GTIN:
 5024333016908
 Supplier:
 Brake Bros Ltd
 Suppliers Product Code:
 89723

#### **Reference** Intake



### Nutritional Information

| Typical Values     | Per 100g        |
|--------------------|-----------------|
| Energy             | 403kJ<br>95kCal |
| Carbohydrates      | 23g             |
| of which sugars    | 18g             |
| Fat                | 0.4g            |
| of which saturates | 0.1g            |
| Fibre              | 0.5g            |
| Protein            | Og              |
| Salt               | 0.64g           |

#### Allergy Information



## **Dietary Information**



#### Ingredients

Water, Tomato Purée from Concentrate (17%), Sugar, Pineapple Juice from Concentrate (9%), Spirit Vinegar, Modified Maize Starch, Lemon Juice from Concentrate, Salt, Dried Garlic, Ginger Powder, Colour: Paprika Extract, Chilli Powder.