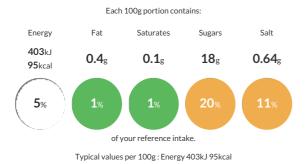

#### **Reference** Intake

### Nutritional Information

| Typical Values     | Per 100g        |
|--------------------|-----------------|
| Energy             | 403kJ<br>95kCal |
| Carbohydrates      | 23g             |
| of which sugars    | 18g             |
| Fat                | 0.4g            |
| of which saturates | 0.1g            |
| Fibre              | 0.5g            |
| Protein            | Og              |
| Salt               | 0.64g           |