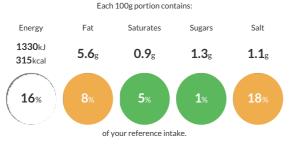

#### **Reference** Intake

Typical values per 100g : Energy 1330kJ 315kcal

## Nutritional Information

| Typical Values     | Per 100g          |
|--------------------|-------------------|
| Energy             | 1330kJ<br>315kCal |
| Carbohydrates      | 54g               |
| of which sugars    | 1.3g              |
| Fat                | 5.6g              |
| of which saturates | 0.9g              |
| Fibre              | 4.5g              |
| Protein            | 9.9g              |
| Salt               | 1.1g              |