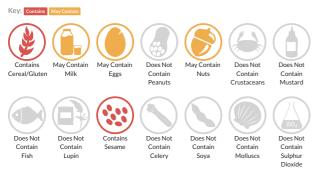

### Allergy Information

## **Dietary Information**

#### Allergen Statement

For allergens, including cereals containing gluten, see ingredients in capital letters. May contain traces of: milk, nuts, eggs.