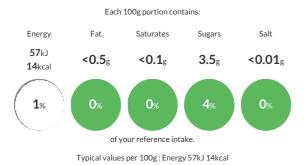

### **Reference** Intake

## Nutritional Information

| Typical Values     | Per 100g       |
|--------------------|----------------|
| Energy             | 57kJ<br>14kCal |
| Carbohydrates      | 8.5g           |
| of which sugars    | 3.5g           |
| Fat                | <0.5g          |
| of which saturates | <0.1g          |
| Fibre              | <0.5g          |
| Protein            | <0.5g          |
| Salt               | <0.01g         |