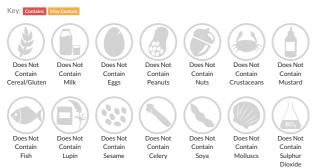

rms-and-conditions for full terms and conditions.

# Wibble Forest Fruit Vegan Jelly Crystals

Short Product Name: Forest Fruit flavour vegan jelly crystals

Forest Fruit vegan jelly crystals

Traded Unit GTIN: 05060666570830 Internal GTIN: 5060666570441 Supplier: Wibble Foods Ltd Suppliers Product Code: WIB-CAT-FF-4

### **Reference** Intake



## Nutritional Information

| Typical Values     | Per 100g       |
|--------------------|----------------|
| Energy             | 57kJ<br>14kCal |
| Carbohydrates      | 8.5g           |
| of which sugars    | 3.5g           |
| Fat                | <0.5g          |
| of which saturates | <0.1g          |
| Fibre              | <0.5g          |
| Protein            | <0.5g          |
| Salt               | <0.01g         |

# Allergy Information



## Ingredients

Sweeteners (Erythritol, Stevia Extract), Fruit Sugar, Acidity Regulators (Potassium Citrate, Citric Acid), Gelling Agent: Carrageenan, Natural Forest Fruits Flavouring, Natural Colouring (Red Beet).

### **Dietary Information**