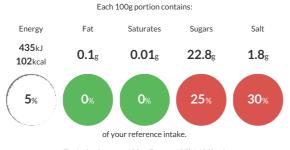

#### **Reference** Intake

Typical values per 100g : Energy 435kJ 102kcal

## Nutritional Information

| Typical Values     | Per 100g         |
|--------------------|------------------|
| Energy             | 435kJ<br>102kCal |
| Carbohydrates      | 23.2g            |
| of which sugars    | 22.8g            |
| Fat                | 0.1g             |
| of which saturates | 0.01g            |
| Fibre              | -g               |
| Protein            | 1.2g             |
| Salt               | 1.8g             |