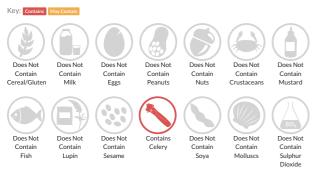

### Allergy Information

#### Ingredients

Tomatoes (148g per 100g Tomato Ketchup), spirit vinegar, sugar, salt, spice and herb extracts (contain CELERY), spice.