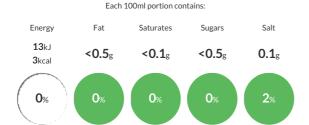

#### Reference Intake

of your reference intake. Typical values per 100ml: Energy 13kJ 3kcal

#### Nutritional Information

| Typical Values     | Per 100ml     |
|--------------------|---------------|
| Energy             | 13kJ<br>3kCal |
| Carbohydrates      | <0.5g         |
| of which sugars    | <0.5g         |
| Fat                | <0.5g         |
| of which saturates | <0.1g         |
| Fibre              | -g            |
| Protein            | <0.5g         |
| Salt               | 0.1g          |