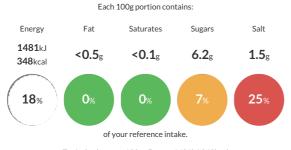

#### **Reference** Intake

Typical values per 100g : Energy 1481kJ 348kcal

# Nutritional Information

| Typical Values     | Per 100g          |
|--------------------|-------------------|
| Energy             | 1481kJ<br>348kCal |
| Carbohydrates      | 41g               |
| of which sugars    | 6.2g              |
| Fat                | <0.5g             |
| of which saturates | <0.1g             |
| Fibre              | -g                |
| Protein            | 46g               |
| Salt               | 1.5g              |