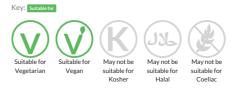

ons.

# Blue Dragon Sushi Nori 5 sheets 15x11g

Short Product Name: Sushi Nori

Roasted Seaweed

Traded Unit GTIN: 05015612906904 Internal GTIN: 5010338303006 Supplier: AB World Suppliers Product Code: 030033

#### **Reference** Intake



Typical values per 100g : Energy 1481kJ 348kcal

# Nutritional Information

| Typical Values     | Per 100g          |
|--------------------|-------------------|
| Energy             | 1481kJ<br>348kCal |
| Carbohydrates      | 41g               |
| of which sugars    | 6.2g              |
| Fat                | <0.5g             |
| of which saturates | <0.1g             |
| Fibre              | -g                |
| Protein            | 46g               |
| Salt               | 1.5g              |

## Allergy Information



## **Dietary Information**



#### Allergen Statement

Allergy Advice: May contain molluscs, crustaceans, fish, peanuts and nuts.

#### Ingredients

Roasted Seaweed (100%)