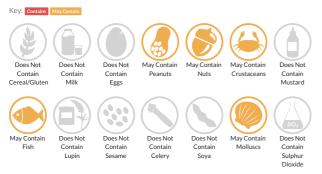

## Allergy Information

#### Allergen Statement

Allergy Advice: May contain molluscs, crustaceans, fish, peanuts and nuts.