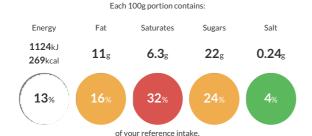

#### Reference Intake

Typical values per 100g: Energy 1124kJ 269kcal

### **Nutritional Information**

| Typical Values     | Per 100g          |
|--------------------|-------------------|
| Energy             | 1124kJ<br>269kCal |
| Carbohydrates      | 40g               |
| of which sugars    | 22g               |
| Fat                | 11g               |
| of which saturates | 6.3g              |
| Fibre              | -g                |
| Protein            | 1.8g              |
| Salt               | 0.24g             |