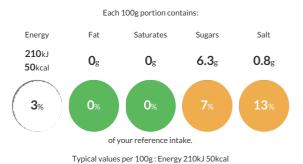

## **Reference** Intake

Nutritional Information

| Typical Values     | Per 100g        |
|--------------------|-----------------|
| Energy             | 210kJ<br>50kCal |
| Carbohydrates      | 8.8g            |
| of which sugars    | 6.3g            |
| Fat                | Og              |
| of which saturates | Og              |
| Fibre              | 1.6g            |
| Protein            | 1.6g            |
| Salt               | 0.8g            |