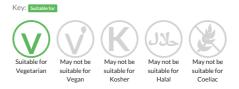

A SCONES (24 x 120g)

Short Product Name: Sultana Scones

Individually baked scones with sultanas

Traded Unit GTIN: 5060044076886 Internal GTIN: Supplier: The Handmade Cake Co. Suppliers Product Code: 076886

#### **Reference** Intake



Typical values per 100g : Energy 1595kJ 380kcal

# Nutritional Information

| Typical Values     | Per 100g          |
|--------------------|-------------------|
| Energy             | 1595kJ<br>380kCal |
| Carbohydrates      | 54.6g             |
| of which sugars    | 17.3g             |
| Fat                | 14.8g             |
| of which saturates | 5.2g              |
| Fibre              | 1.8g              |
| Protein            | 6.5g              |
| Salt               | 1g                |

### Allergy Information



# **Dietary Information**



#### Allergen Statement

For allergens, including cereals containing gluten, see ingredients in **BOLD**. This product may contain traces of nuts as it has been made in a bakery that uses nut ingredients.

#### Ingredients

WHEAT Flour (with Calcium Carbonate, Niacin, Iron, Thiamin), Water, Vegetable Margarine [Palm Oil, Rapeseed Oil, Water, Salt, Emulsifier (E471), Natural Flavouring], Sugar, Sultanas (8%), Raising Agents (E450, E501), Skimmed MILK Powder, Pasteurised Free Range EGG.