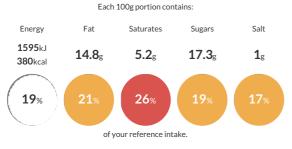

#### **Reference** Intake

Typical values per 100g : Energy 1595kJ 380kcal

# Nutritional Information

| Typical Values     | Per 100g          |
|--------------------|-------------------|
| Energy             | 1595kJ<br>380kCal |
| Carbohydrates      | 54.6g             |
| of which sugars    | 17.3g             |
| Fat                | 14.8g             |
| of which saturates | 5.2g              |
| Fibre              | 1.8g              |
| Protein            | 6.5g              |
| Salt               | 1g                |