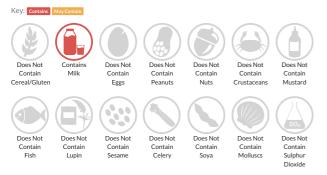

Golden Acre Fat Free Fruit Yogurts 20x150g

Fat Free Pasteurised Fruit Yogurt Peach & Passion fruit, Fat Free Pasteurised Fruit Yogurt. Raspberry, Fat Free Pasteurised Fruit Yogurt Strawberry.

Traded Unit GTIN: - Internal GTIN: 5011668712018 Supplier: Central Supplies Suppliers Product Code: YOGALSFF150G

### **Reference** Intake



## Nutritional Information

| Typical Values     | Per 100g        |
|--------------------|-----------------|
| Energy             | 400kJ<br>94kCal |
| Carbohydrates      | 19.6g           |
| of which sugars    | 18.3g           |
| Fat                | <0.5g           |
| of which saturates | <0.1g           |
| Fibre              | 0.5g            |
| Protein            | 2.6g            |
| Salt               | 0.1g            |

## Allergy Information



## **Dietary Information**





## Ingredients

Yogurt (Skimmed MILK, Starter Culture), Sugar, Raspberry (5%), Water, Modified Maize Starch, Thickeners (Modified Maize Starch, Pectin), Natural Flavouring, Acidity Regulator (Sodium Citrate), Chokeberry Juice Concentrate, Carrot Juice from Concentrate.