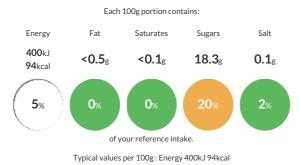

#### **Reference** Intake

## Nutritional Information

| Typical Values     | Per 100g        |
|--------------------|-----------------|
| Energy             | 400kJ<br>94kCal |
| Carbohydrates      | 19.6g           |
| of which sugars    | 18.3g           |
| Fat                | <0.5g           |
| of which saturates | <0.1g           |
| Fibre              | 0.5g            |
| Protein            | 2.6g            |
| Salt               | 0.1g            |

### **Reference** Intake