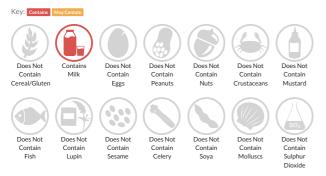

## Allergy Information

### Ingredients

Yogurt (Skimmed MILK, Starter Culture), Sugar, Peach (3%), Thickeners (Modified Maize Starch, Pectin), Water, Concentrated Passion Fruit Juice (0.1%), Natural Flavouring, Acidity Regulator (Citric Acid, Trisodium Citrate).