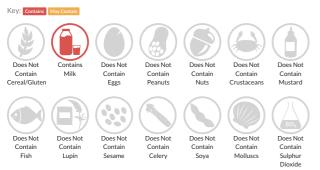

## Allergy Information

#### Ingredients

Yogurt (Skimmed MILK, Starter Culture), Sugar, Strawberries (2.7%), Thickeners (Modified Maize Starch, Pectin), Natural Flavouring, Beetroot Juice from Concentrate, Carrot Juice from Concentrate.