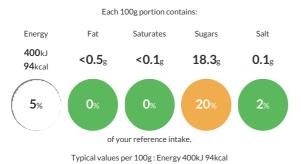

#### **Reference** Intake

## Nutritional Information

| Typical Values     | Per 100g        |
|--------------------|-----------------|
| Energy             | 400kJ<br>94kCal |
| Carbohydrates      | 19.6g           |
| of which sugars    | 18.3g           |
| Fat                | <0.5g           |
| of which saturates | <0.1g           |
| Fibre              | 0.5g            |
| Protein            | 2.6g            |
| Salt               | 0.1g            |