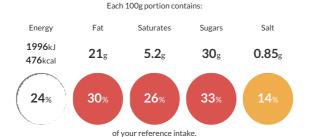

#### Reference Intake

Typical values per 100g: Energy 1996kJ 476kcal

#### **Nutritional Information**

| Typical Values     | Per 100g          |
|--------------------|-------------------|
| Energy             | 1996kJ<br>476kCal |
| Carbohydrates      | 63g               |
| of which sugars    | 30g               |
| Fat                | 21g               |
| of which saturates | 5.2g              |
| Fibre              | 2.6g              |
| Protein            | 6.2g              |
| Salt               | 0.85g             |