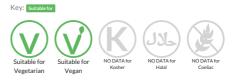

erms and conditions.

# Sysco Classic Double Concentrated Tomato Paste

Short Product Name: Double Concentrated Tomato Paste

Double Concentrated Tomato Paste

Traded Unit GTIN: 05024333260233 Internal GTIN: 5024333001904 Supplier: Brake Bros Ltd Suppliers Product Code: 28326

#### **Reference** Intake



## Nutritional Information

| Typical Values     | Per 100g        |
|--------------------|-----------------|
| Energy             | 398kJ<br>94kCal |
| Carbohydrates      | 17g             |
| of which sugars    | 17g             |
| Fat                | Og              |
| of which saturates | Og              |
| Fibre              | 2.2g            |
| Protein            | 4.5g            |
| Salt               | 0.1g            |

## Allergy Information



## **Dietary Information**



#### Ingredients

Tomatoes