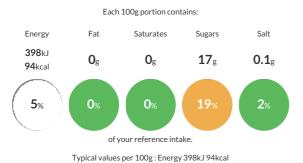

#### **Reference** Intake

## Nutritional Information

| Typical Values     | Per 100g        |
|--------------------|-----------------|
| Energy             | 398kJ<br>94kCal |
| Carbohydrates      | 17g             |
| of which sugars    | 17g             |
| Fat                | Og              |
| of which saturates | Og              |
| Fibre              | 2.2g            |
| Protein            | 4.5g            |
| Salt               | 0.1g            |