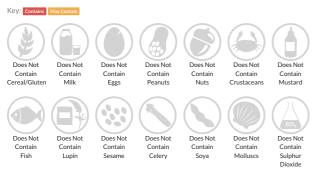

erms-and-conditions for full terms and conditions.

# Sysco Classic Double Concentrated Tomato Paste

Short Product Name: Double Concentrated Tomato Paste

Double Concentrated Tomato Paste

Traded Unit GTIN: 05024333260233 Internal GTIN: 5024333001904 Supplier: Brake Bros Ltd Suppliers Product Code: 28326

#### **Reference** Intake



## Nutritional Information

| Typical Values     | Per 100g        |
|--------------------|-----------------|
| Energy             | 398kJ<br>94kCal |
| Carbohydrates      | 17g             |
| of which sugars    | 17g             |
| Fat                | Og              |
| of which saturates | Og              |
| Fibre              | 2.2g            |
| Protein            | 4.5g            |
| Salt               | 0.1g            |

## Allergy Information



## **Dietary Information**



#### Ingredients

Tomatoes