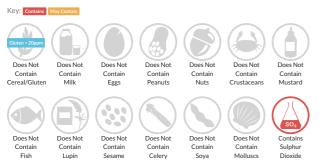

## Allergy Information

### Ingredients

White Wine Vinegar, Water, Fermented Red Habanero Chilli Purée (11%) (Red Habanero Chilli, Salt, Acid: Acetic Acid), Onion Puree, Tomato Puree, Unrefined Raw Cane Sugar, Mango (8%), Cornflour, Rapeseed Oil, Garlic Puree, Ginger Puree, Spices, Sea Salt, Preservative Sorbic Acid, <b>Sulphites.</b>