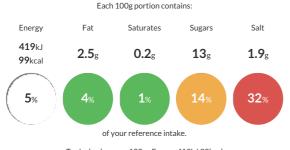

#### **Reference** Intake

Typical values per 100g : Energy 419kJ 99kcal

# Nutritional Information

| Typical Values     | Per 100g        |
|--------------------|-----------------|
| Energy             | 419kJ<br>99kCal |
| Carbohydrates      | 17g             |
| of which sugars    | 13g             |
| Fat                | 2.5g            |
| of which saturates | 0.2g            |
| Fibre              | 1.1g            |
| Protein            | 1.2g            |
| Salt               | 1.9g            |