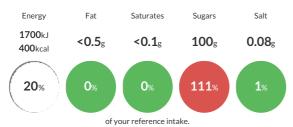

#### Reference Intake

### Each 100g portion contains:

Typical values per 100g: Energy 1700kJ 400kcal

#### **Nutritional Information**

| Typical Values     | Per 100g          |
|--------------------|-------------------|
| Energy             | 1700kJ<br>400kCal |
| Carbohydrates      | 100g              |
| of which sugars    | 100g              |
| Fat                | <0.5g             |
| of which saturates | <0.1g             |
| Fibre              | -g                |
| Protein            | <0.5g             |
| Salt               | 0.08g             |