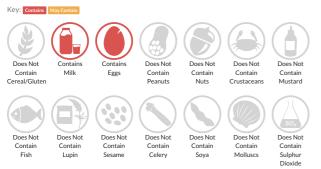

## Allergy Information

#### Allergen Statement

For allergens see ingredients in bold.

### Ingredients

fresh whole <b>milk</b>, fresh double cream (<b>milk</b>), sugar, skimmed <b>milk</b> powder, dextrose, emulsifier (mono- and diglycerides of fatty acids), stabilisers (locust bean gum and guar gum), vanilla extract, spent vanilla pods, colour (natural beta carotene), natural flavouring, pasteurised free range <b>egg</b> yolk.