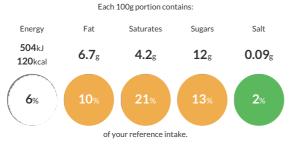

#### **Reference** Intake

Typical values per 100g : Energy 504kJ 120kcal

#### Nutritional Information

| Typical Values     | Per 100g         |
|--------------------|------------------|
| Energy             | 504kJ<br>120kCal |
| Carbohydrates      | 12g              |
| of which sugars    | 12g              |
| Fat                | 6.7g             |
| of which saturates | 4.2g             |
| Fibre              | -g               |
| Protein            | 2.6g             |
| Salt               | 0.09g            |