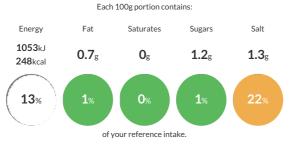

#### **Reference** Intake

Typical values per 100g : Energy 1053kJ 248kcal

## Nutritional Information

| Typical Values     | Per 100g          |
|--------------------|-------------------|
| Energy             | 1053kJ<br>248kCal |
| Carbohydrates      | 51g               |
| of which sugars    | 1.2g              |
| Fat                | 0.7g              |
| of which saturates | Og                |
| Fibre              | -g                |
| Protein            | 8.1g              |
| Salt               | 1.3g              |