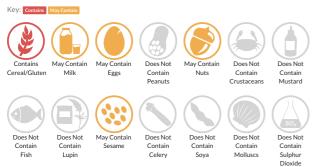

## Allergy Information

#### Allergen Statement

For allergens, including cereals containing gluten, see ingredients in capital letters. May contain traces of: milk, sesame seeds, nuts, eggs.