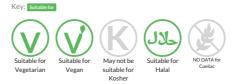

Product Name: Frozen part-baked bread

FROZEN STONE OVEN PART-BAKED POCHON LOAF 450G BRIDOR SIGNÉ FRÉDÉRIC LALOS

Traded Unit GTIN: 3419280020924 Internal GTIN: Supplier: Bridor Suppliers Product Code: 32993

#### **Reference** Intake



Typical values per 100g : Energy 1053kJ 248kcal

## Nutritional Information

| Typical Values     | Per 100g          |
|--------------------|-------------------|
| Energy             | 1053kJ<br>248kCal |
| Carbohydrates      | 51g               |
| of which sugars    | 1.2g              |
| Fat                | 0.7g              |
| of which saturates | Og                |
| Fibre              | -g                |
| Protein            | 8.1g              |
| Salt               | 1.3g              |

## Allergy Information



# **Dietary Information**



#### Allergen Statement

For allergens, including cereals containing gluten, see ingredients in capital letters. May contain traces of: milk, sesame seeds, nuts, eggs.

#### Ingredients

WHEAT flour, water, sourdough 6% (WHEAT flour, water, WHEAT gluten, malted WHEAT flour), dehydrated leaven (dehydrated and fermented buckwheat flour (buckwheat flour, sourdough (WHEAT flour, water)), dehydrated devitalized WHEAT sourdough (WHEAT flour, sourdough (WHEAT flour, water))), salt, yeast, WHEAT gluten, malted WHEAT flour.