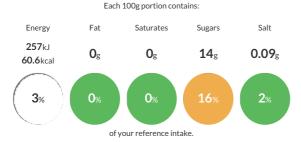

### Reference Intake

Typical values per 100g: Energy 257kJ 60.6kcal

#### Nutritional Information

| Typical Values     | Per 100g          |
|--------------------|-------------------|
| Energy             | 257kJ<br>60.6kCal |
| Carbohydrates      | 14g               |
| of which sugars    | 14g               |
| Fat                | Og                |
| of which saturates | Og                |
| Fibre              | 0.2g              |
| Protein            | 0.1g              |
| Salt               | 0.09g             |