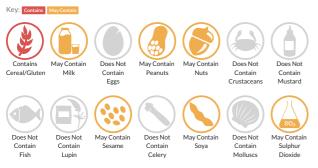

udus.com/terms-and-conditions for full terms and conditions.

# Somerset Oats Regular

Short Product Name: Somerset Oats Regular

Regular Oats

Traded Unit GTIN: Internal GTIN: Supplier: Alara Wholefoods Ltd Suppliers Product Code: 10211

#### **Reference** Intake



Typical values per 100g : Energy 1635kJ 388kcal

## Nutritional Information

| Typical Values     | Per 100g          |
|--------------------|-------------------|
| Energy             | 1635kJ<br>388kCal |
| Carbohydrates      | 62.3g             |
| of which sugars    | 1.1g              |
| Fat                | 7.7g              |
| of which saturates | 1.4g              |
| Fibre              | 10.6g             |
| Protein            | 12.1g             |
| Salt               | Og                |

## Allergy Information



#### **Dietary Information**



Ingredients

Regular OATS (100%)