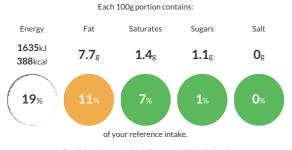

#### **Reference** Intake

Typical values per 100g : Energy 1635kJ 388kcal

## Nutritional Information

| Typical Values     | Per 100g          |
|--------------------|-------------------|
| Energy             | 1635kJ<br>388kCal |
| Carbohydrates      | 62.3g             |
| of which sugars    | 1.1g              |
| Fat                | 7.7g              |
| of which saturates | 1.4g              |
| Fibre              | 10.6g             |
| Protein            | 12.1g             |
| Salt               | Og                |