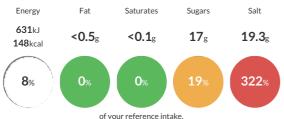

# Each 100g portion contains:

Typical values per 100g: Energy 631kJ 148kcal

### **Nutritional Information**

| Typical Values     | Per 100g         |
|--------------------|------------------|
| Energy             | 631kJ<br>148kCal |
| Carbohydrates      | 31g              |
| of which sugars    | 17g              |
| Fat                | <0.5g            |
| of which saturates | <0.1g            |
| Fibre              | Og               |
| Protein            | 6.1g             |
| Salt               | 19.3g            |