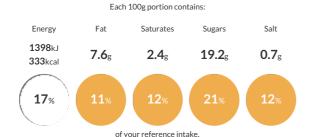

#### Reference Intake

Typical values per 100g: Energy 1398kJ 333kcal

#### Nutritional Information

| Typical Values     | Per 100g          |
|--------------------|-------------------|
| Energy             | 1398kJ<br>333kCal |
| Carbohydrates      | 60g               |
| of which sugars    | 19.2g             |
| Fat                | 7.6g              |
| of which saturates | 2.4g              |
| Fibre              | 2.7g              |
| Protein            | 7.6g              |
| Salt               | 0.7g              |