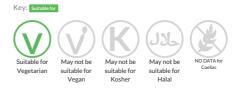

Cream - A natural creamy Ice Cream swirled with caramel sauce and chocolate coated honeycomb pieces.

Traded Unit GTIN: 5060016670814 Internal GTIN: 5060016670135 Supplier: Yorvale Ltd Suppliers Product Code: CAR120

#### **Reference** Intake



Typical values per 100g : Energy 544kJ 130kcal

#### Nutritional Information

| Typical Values     | Per 100g         |
|--------------------|------------------|
| Energy             | 544kJ<br>130kCal |
| Carbohydrates      | 16.76g           |
| of which sugars    | 14.02g           |
| Fat                | 5.99g            |
| of which saturates | 3.82g            |
| Fibre              | -g               |
| Protein            | 2.28g            |
| Salt               | 0.06g            |

## Allergy Information



## **Dietary Information**



#### Allergen Statement

This product has been produced in a factory that uses nut ingredients.

## Ingredients

Whole MILK, Double Cream (MILK), Sugar, Caramel Sauce 9% (Sweetened Condensed Skimmed MILK, Glucose, caramel Syrup, Sugar, Butter (MILK), Waxy maize Starch, Salt, Emulsifier: Mono & Di Glycerides of Fatty Acids. Natural Flavours), Chocolate Coated Honeycomb 9% MILK Chocolate: Sugar, Cocoa Butter, Cocoa Mass, Skimmed MILK Powder, MILK Sugar, Whey Powder (MILK), Anhydrous MILK Fat. Emulsifier: SOYA Lecithin. Honeycomb: Sugar, Glucose Syrup, Raising Agent: Sodium Bicarbonate. Glaze: Gum Arabic, Sucrose, Honey. Skimmed MILK Powder, Glucose Syrup, Emulsifier: mono & Di Glycerides of Fatty Acids. Stabiliser: Guar Gum, Carrageenan, Locust Bean Gum.