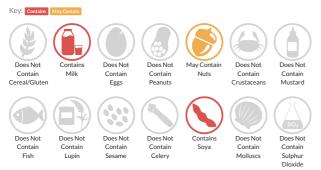

## Allergy Information

#### Allergen Statement

This product has been produced in a factory that uses nut ingredients.

## Ingredients

Whole MILK, Double Cream (MILK), Sugar, Caramel Sauce 9% (Sweetened Condensed Skimmed MILK, Glucose, caramel Syrup, Sugar, Butter (MILK), Waxy maize Starch, Salt, Emulsifier: Mono & Di Glycerides of Fatty Acids. Natural Flavours), Chocolate Coated Honeycomb 9% MILK Chocolate: Sugar, Cocoa Butter, Cocoa Mass, Skimmed MILK Powder, MILK Sugar, Whey Powder (MILK), Anhydrous MILK Fat. Emulsifier: SOYA Lecithin. Honeycomb: Sugar, Glucose Syrup, Raising Agent: Sodium Bicarbonate. Glaze: Gum Arabic, Sucrose, Honey. Skimmed MILK Powder, Glucose Syrup, Emulsifier: mono & Di Glycerides of Fatty Acids. Stabiliser: Guar Gum, Carrageenan, Locust Bean Gum.