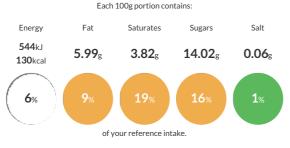

#### **Reference** Intake

Typical values per 100g : Energy 544kJ 130kcal

#### Nutritional Information

| Typical Values     | Per 100g         |
|--------------------|------------------|
| Energy             | 544kJ<br>130kCal |
| Carbohydrates      | 16.76g           |
| of which sugars    | 14.02g           |
| Fat                | 5.99g            |
| of which saturates | 3.82g            |
| Fibre              | -g               |
| Protein            | 2.28g            |
| Salt               | 0.06g            |