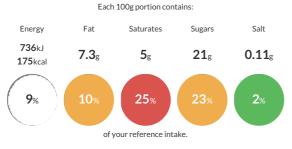

#### **Reference** Intake

Typical values per 100g : Energy 736kJ 175kcal

#### Nutritional Information

| Typical Values     | Per 100g         |
|--------------------|------------------|
| Energy             | 736kJ<br>175kCal |
| Carbohydrates      | 24g              |
| of which sugars    | 21g              |
| Fat                | 7.3g             |
| of which saturates | 5g               |
| Fibre              | 0.6g             |
| Protein            | 3.4g             |
| Salt               | 0.11g            |