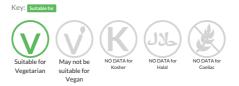

y Ice Cream

Short Product Name: Vanilla Dairy Ice Cream

Vanilla flavour dairy ice cream

 Traded Unit GTIN:
 05024333214120
 Internal GTIN:
 5024333143307
 Supplier:
 Brake Bros Ltd
 Suppliers Product Code :
 32195

#### **Reference** Intake



Typical values per 100g : Energy 736kJ 175kcal

#### Nutritional Information

| Typical Values     | Per 100g         |
|--------------------|------------------|
| Energy             | 736kJ<br>175kCal |
| Carbohydrates      | 24g              |
| of which sugars    | 21g              |
| Fat                | 7.3g             |
| of which saturates | 5g               |
| Fibre              | 0.6g             |
| Protein            | 3.4g             |
| Salt               | 0.11g            |

## Allergy Information



## **Dietary Information**



#### Ingredients

Water, Double Cream (<b>Milk</b>) (16%),Sugar, <b>Buttermilk </b>Powder, Whey Powder (<b>Milk</b>),Emulsifier(Mono and Di-Glycerides of Fatty Acids),Flavouring, Stabilisers (Guar Gum, Sodium Alginate),Colours(Annatto Norbixin, Curcumin).