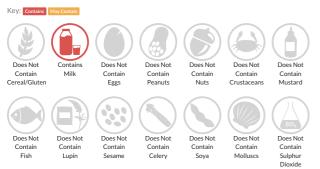

# Sysco Classic Vanilla Dairy Ice Cream

Short Product Name: Vanilla Dairy Ice Cream

Vanilla flavour dairy ice cream

 Traded Unit GTIN:
 05024333214120
 Internal GTIN:
 5024333143307
 Supplier:
 Brake Bros Ltd
 Suppliers Product Code :
 32195

#### **Reference** Intake



Typical values per 100g : Energy 736kJ 175kcal

#### Nutritional Information

| Typical Values     | Per 100g         |
|--------------------|------------------|
| Energy             | 736kJ<br>175kCal |
| Carbohydrates      | 24g              |
| of which sugars    | 21g              |
| Fat                | 7.3g             |
| of which saturates | 5g               |
| Fibre              | 0.6g             |
| Protein            | 3.4g             |
| Salt               | 0.11g            |

## Allergy Information



## **Dietary Information**



#### Ingredients

Water, Double Cream (<b>Milk</b>) (16%),Sugar, <b>Buttermilk </b>Powder, Whey Powder (<b>Milk</b>),Emulsifier(Mono and Di-Glycerides of Fatty Acids),Flavouring, Stabilisers (Guar Gum, Sodium Alginate),Colours(Annatto Norbixin, Curcumin).