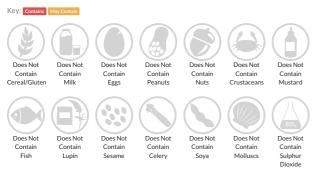

rudus.com/terms-and-conditions for full terms and conditions.

# Coca-Cola Cherry 330ml x24

Short Product Name: Coca-Cola Cherry

Coca-Cola Cherry 330ml x24 Can

Traded Unit GTIN: 5017726180041 Internal GTIN: Supplier: Coca-Cola Suppliers Product Code : 407468

### **Reference** Intake



Typical values per 100ml: Energy 182kJ 43kcal

# Nutritional Information

| Typical Values     | Per 100ml       |
|--------------------|-----------------|
| Energy             | 182kJ<br>43kCal |
| Carbohydrates      | 10.7g           |
| of which sugars    | 10.7g           |
| Fat                | Og              |
| of which saturates | Og              |
| Fibre              | -g              |
| Protein            | Og              |
| Salt               | Og              |

## Allergy Information



# **Dietary Information**



#### Ingredients

Carbonated Water, Sugar, Colour (Caramel E150d), Acid (Phosphoric Acid), Natural Flavourings, Caffeine Flavouring.