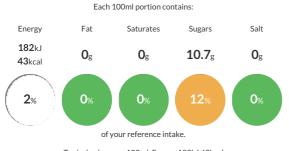

### **Reference** Intake

Typical values per 100ml: Energy 182kJ 43kcal

# Nutritional Information

| Typical Values     | Per 100ml       |
|--------------------|-----------------|
| Energy             | 182kJ<br>43kCal |
| Carbohydrates      | 10.7g           |
| of which sugars    | 10.7g           |
| Fat                | Og              |
| of which saturates | Og              |
| Fibre              | -g              |
| Protein            | Og              |
| Salt               | Og              |