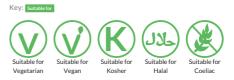

s for full terms and conditions.

# Coca-Cola Cherry 330ml x24

Short Product Name: Coca-Cola Cherry

Coca-Cola Cherry 330ml x24 Can

Traded Unit GTIN: 5017726180041 Internal GTIN: Supplier: Coca-Cola Suppliers Product Code : 407468

### **Reference** Intake



Typical values per 100ml: Energy 182kJ 43kcal

# Nutritional Information

| Typical Values     | Per 100ml       |
|--------------------|-----------------|
| Energy             | 182kJ<br>43kCal |
| Carbohydrates      | 10.7g           |
| of which sugars    | 10.7g           |
| Fat                | Og              |
| of which saturates | Og              |
| Fibre              | -g              |
| Protein            | Og              |
| Salt               | Og              |

## Allergy Information



# **Dietary Information**



#### Ingredients

Carbonated Water, Sugar, Colour (Caramel E150d), Acid (Phosphoric Acid), Natural Flavourings, Caffeine Flavouring.