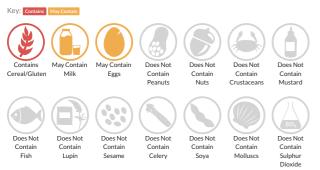

LAZED & SLICED

Frozen, fully baked, moulded glazed and sliced white bread piece, topped with Poppy Seeds and golden linseeds.

Traded Unit GTIN: 5032633152363 Internal GTIN: Supplier: Speciality Breads Ltd Suppliers Product Code: FB236

#### **Reference** Intake



Typical values per 100g : Energy 1220kJ 293kcal

## Nutritional Information

| Typical Values     | Per 100g          |
|--------------------|-------------------|
| Energy             | 1220kJ<br>293kCal |
| Carbohydrates      | 56g               |
| of which sugars    | 7.7g              |
| Fat                | 3.9g              |
| of which saturates | 0.8g              |
| Fibre              | 2.8g              |
| Protein            | 9.6g              |
| Salt               | lg                |

### Allergy Information



### **Dietary Information**



#### Ingredients

<b>Wheat</b> Flour (Fortified with Calcium Carbonate, Niacin, Iron, Thiamin), Water, Sugar, Rice Flour, Yeast, Vegetable Oils (Palm and Rapeseed), Water, Salt, Emulsifier E 471), <b>Wheat </b> Starch, Glaze <2% (water, vegetable protein, rapeseed oil, maltodextrin, dextrose, starch), Bread Improver (<b>Wheat</b> Gluten, <b>Wheat</b> Flour, Emulsifiers: E 471, E 481, Flour Treatment Agent: E 300), Golden Linseed, Extra Virgin Rapeseed Oil, Salt, <b>Barley</b> Malt Flour, Poppy Seeds.