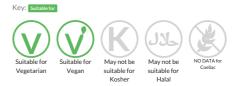

aked, moulded glazed and sliced white bread piece, topped with Poppy Seeds and golden linseeds.

Traded Unit GTIN: 5032633152363 Internal GTIN: Supplier: Speciality Breads Ltd Suppliers Product Code: FB236

#### **Reference** Intake



Typical values per 100g : Energy 1220kJ 293kcal

## Nutritional Information

| Typical Values     | Per 100g          |
|--------------------|-------------------|
| Energy             | 1220kJ<br>293kCal |
| Carbohydrates      | 56g               |
| of which sugars    | 7.7g              |
| Fat                | 3.9g              |
| of which saturates | 0.8g              |
| Fibre              | 2.8g              |
| Protein            | 9.6g              |
| Salt               | lg                |

### Allergy Information



### **Dietary Information**



#### Ingredients

<b>Wheat</b> Flour (Fortified with Calcium Carbonate, Niacin, Iron, Thiamin), Water, Sugar, Rice Flour, Yeast, Vegetable Oils (Palm and Rapeseed), Water, Salt, Emulsifier E 471), <b>Wheat </b> Starch, Glaze <2% (water, vegetable protein, rapeseed oil, maltodextrin, dextrose, starch), Bread Improver (<b>Wheat</b> Gluten, <b>Wheat</b> Flour, Emulsifiers: E 471, E 481, Flour Treatment Agent: E 300), Golden Linseed, Extra Virgin Rapeseed Oil, Salt, <b>Barley</b> Malt Flour, Poppy Seeds.