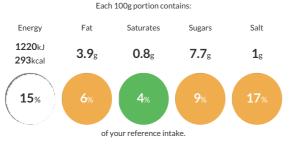

#### **Reference** Intake

Typical values per 100g : Energy 1220kJ 293kcal

## Nutritional Information

| Typical Values     | Per 100g          |
|--------------------|-------------------|
| Energy             | 1220kJ<br>293kCal |
| Carbohydrates      | 56g               |
| of which sugars    | 7.7g              |
| Fat                | 3.9g              |
| of which saturates | 0.8g              |
| Fibre              | 2.8g              |
| Protein            | 9.6g              |
| Salt               | lg                |