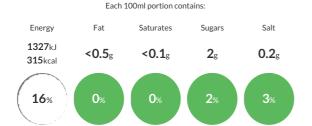

#### Reference Intake

of your reference intake. Typical values per 100ml: Energy 1327kJ 315kcal

### **Nutritional Information**

| Typical Values     | Per 100ml         |
|--------------------|-------------------|
| Energy             | 1327kJ<br>315kCal |
| Carbohydrates      | 47g               |
| of which sugars    | 2g                |
| Fat                | <0.5g             |
| of which saturates | <0.1g             |
| Fibre              | 20g               |
| Protein            | 14.6g             |
| Salt               | 0.2g              |