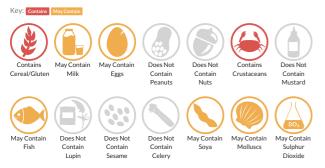

### Allergy Information

#### Ingredients

Prawn (<b>CRUSTACEANS</b>) Stabilisers (E450,E451) (<i>Metapenaeus spp</i> - Caught in Eastern Indian Ocean) (35%), Sauce [Sugar, Thickener (E1404), Salt, Citric Acid (E330), Chilli, <b>WHEAT</b> Flour, Mango Flavour, Colour (E100)], Coating [<b>WHEAT</b> Flour, Water, Palm Oil, Thickeners (E1420, E412), Corn Flour, Rice Flour, Salt, Sugar, Raising Agents (E450, E500), Spices, Colour (E160b(i), E160c)].