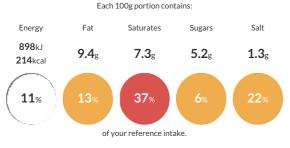

#### **Reference** Intake

Typical values per 100g : Energy 898kJ 214kcal

# Nutritional Information

| Typical Values     | Per 100g         |
|--------------------|------------------|
| Energy             | 898kJ<br>214kCal |
| Carbohydrates      | 25.8g            |
| of which sugars    | 5.2g             |
| Fat                | 9.4g             |
| of which saturates | 7.3g             |
| Fibre              | 0.8g             |
| Protein            | 6.2g             |
| Salt               | 1.3g             |