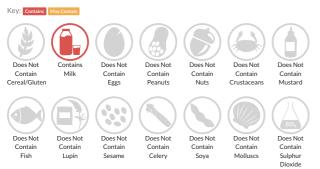

## Allergy Information

#### Ingredients

Water, Double Cream (<b>Milk</b>) (15%).Sugar, Strawberry Sauce (11%) (Strawberries (53%).Invert Sugar, Sugar, Water, Gelling Agent(Pectin).Acidity Regulator(Citric Acid), Thickener(Guar Gum), Colour (Anthocyanins), Flavouring), <b>Buttermilk </b>Powder, Whey Powder (<b>Milk</b>), Emulsifier (Mono- and Di-Glycerides of Fatty Acids). Acid (Citric Acid), Flavouring, Stabilisers (Guar Gum, Sodium Alginate). Colour (Beetroot Red).