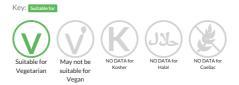

Product Name: Strawberry Dairy Ice Cream

Strawberry flavour dairy ice cream with strawberry pieces

Traded Unit GTIN: 05024333214199 Internal GTIN: 5024333143260 Supplier: Brake Bros Ltd Suppliers Product Code : 32203

#### **Reference** Intake



Typical values per 100g : Energy 744kJ 177kcal

## Nutritional Information

| Typical Values     | Per 100g         |
|--------------------|------------------|
| Energy             | 744kJ<br>177kCal |
| Carbohydrates      | 25g              |
| of which sugars    | 22g              |
| Fat                | 7g               |
| of which saturates | 5g               |
| Fibre              | 0.5g             |
| Protein            | 3.4g             |
| Salt               | 0.14g            |

## Allergy Information



## **Dietary Information**



#### Ingredients

Water, Double Cream (<b>Milk</b>) (15%).Sugar, Strawberry Sauce (11%) (Strawberries (53%).Invert Sugar, Sugar, Water, Gelling Agent(Pectin).Acidity Regulator(Citric Acid), Thickener(Guar Gum), Colour (Anthocyanins), Flavouring), <b>Buttermilk </b>Powder, Whey Powder (<b>Milk</b>), Emulsifier (Mono- and Di-Glycerides of Fatty Acids). Acid (Citric Acid), Flavouring, Stabilisers (Guar Gum, Sodium Alginate). Colour (Beetroot Red).