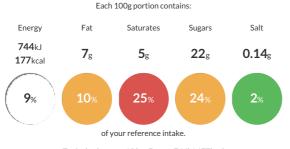

#### **Reference** Intake

Typical values per 100g : Energy 744kJ 177kcal

## Nutritional Information

| Typical Values     | Per 100g         |
|--------------------|------------------|
| Energy             | 744kJ<br>177kCal |
| Carbohydrates      | 25g              |
| of which sugars    | 22g              |
| Fat                | 7g               |
| of which saturates | 5g               |
| Fibre              | 0.5g             |
| Protein            | 3.4g             |
| Salt               | 0.14g            |