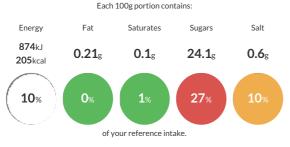

#### **Reference** Intake

Typical values per 100g : Energy 874kJ 205kcal

# Nutritional Information

| Typical Values     | Per 100g         |
|--------------------|------------------|
| Energy             | 874kJ<br>205kCal |
| Carbohydrates      | 51.3g            |
| of which sugars    | 24.1g            |
| Fat                | 0.21g            |
| of which saturates | 0.1g             |
| Fibre              | 1g               |
| Protein            | Og               |
| Salt               | 0.6g             |