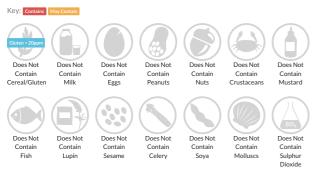

een Chilli with Thai Basil Dipping Sauce

Viscous transluscent green sauce with dispersion of chilli pieces and seeds

Traded Unit GTIN: 5060065760856 Internal GTIN: 5060065760733 Supplier: Imaginative Cuisine Limited Suppliers Product Code : 60733

#### **Reference** Intake



Typical values per 100g : Energy 874kJ 205kcal

# Nutritional Information

| Typical Values     | Per 100g         |
|--------------------|------------------|
| Energy             | 874kJ<br>205kCal |
| Carbohydrates      | 51.3g            |
| of which sugars    | 24.1g            |
| Fat                | 0.21g            |
| of which saturates | 0.1g             |
| Fibre              | 1g               |
| Protein            | Og               |
| Salt               | 0.6g             |

### Allergy Information



### **Dietary Information**



#### Gluten Claim

Gluten content is less than 20ppm.

# Ingredients

Glucose syrup, green chilli peppers (15%) (green chilli peppers, spirit vinegar), sugar, water, salt, thickener: starch. stabilisers: xanthan gum, guar gum, locust bean gum. antioxidant: ascorbic acid, acidity regulator: citric acid, preservative: potassium sorbate. natural Thai basil flavouring, natural colour.