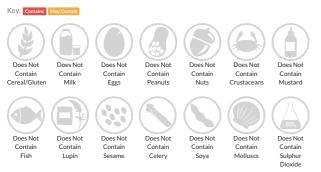

conditions.

# Brakes Diced Chicken

Short Product Name: Diced Chicken

Chicken breast & thigh meat, freeflow; 2.5kg approximately

Traded Unit GTIN: 5024333110118 Internal GTIN: 5024333110118 Supplier: Brake Bros Ltd Suppliers Product Code: 3116

#### **Reference** Intake



Typical values per 100g : Energy 457kJ 108kcal

## Nutritional Information

| Typical Values     | Per 100g         |
|--------------------|------------------|
| Energy             | 457kJ<br>108kCal |
| Carbohydrates      | Og               |
| of which sugars    | Og               |
| Fat                | 2.1g             |
| of which saturates | 0.6g             |
| Fibre              | 1.2g             |
| Protein            | 22g              |
| Salt               | 0.2g             |

#### Allergy Information



## **Dietary Information**



Ingredients

Chicken (100%)