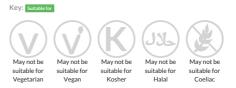

icken

Short Product Name: Diced Chicken

Chicken breast & thigh meat, freeflow; 2.5kg approximately

Traded Unit GTIN: 5024333110118 Internal GTIN: 5024333110118 Supplier: Brake Bros Ltd Suppliers Product Code: 3116

#### **Reference** Intake



Typical values per 100g : Energy 457kJ 108kcal

## Nutritional Information

| Typical Values     | Per 100g         |
|--------------------|------------------|
| Energy             | 457kJ<br>108kCal |
| Carbohydrates      | Og               |
| of which sugars    | Og               |
| Fat                | 2.1g             |
| of which saturates | 0.6g             |
| Fibre              | 1.2g             |
| Protein            | 22g              |
| Salt               | 0.2g             |

#### Allergy Information



## **Dietary Information**



Ingredients

Chicken (100%)