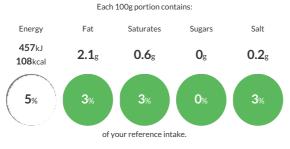

#### **Reference** Intake

Typical values per 100g : Energy 457kJ 108kcal

## Nutritional Information

| Typical Values     | Per 100g         |
|--------------------|------------------|
| Energy             | 457kJ<br>108kCal |
| Carbohydrates      | Og               |
| of which sugars    | Og               |
| Fat                | 2.1g             |
| of which saturates | 0.6g             |
| Fibre              | 1.2g             |
| Protein            | 22g              |
| Salt               | 0.2g             |