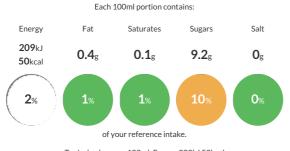

#### **Reference** Intake

Typical values per 100ml: Energy 209kJ 50kcal

# Nutritional Information

| Typical Values     | Per 100ml       |
|--------------------|-----------------|
| Energy             | 209kJ<br>50kCal |
| Carbohydrates      | 9.5g            |
| of which sugars    | 9.2g            |
| Fat                | 0.4g            |
| of which saturates | 0.1g            |
| Fibre              | 2.1g            |
| Protein            | 0.8g            |
| Salt               | Og              |