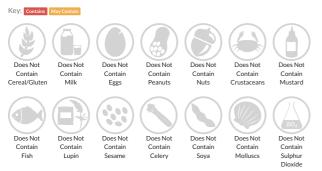

rms and conditions.

# Purple Pineapple BBQ Pulled Pork 2.5kg

Short Product Name: BBQ Pulled Pork

Pulled pork in an American style BBQ sauce

Traded Unit GTIN: - Internal GTIN: Supplier: KffLtd Suppliers Product Code: 012216P

#### **Reference** Intake



Typical values per 100g : Energy 748.5kJ 177kcal

# Nutritional Information

| Typical Values     | Per 100g           |
|--------------------|--------------------|
| Energy             | 748.5kJ<br>177kCal |
| Carbohydrates      | 25.35g             |
| of which sugars    | 24.4g              |
| Fat                | 2.05g              |
| of which saturates | 0.29g              |
| Fibre              | 0.9g               |
| Protein            | 12.25g             |
| Salt               | 2.26g              |

## Allergy Information



## **Dietary Information**



### Ingredients

BBQ Sauce American 50% (Sugar, tomato paste, water, spirit vinegar, molasses, salt, modified maize starch, smoke flavouring, onion, garlic, paprika, coriander, black pepper, flavourings, nutmeg, natural flavouring) Pork 50% (Pork, salt).