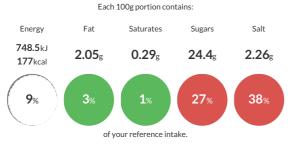

#### **Reference** Intake

Typical values per 100g : Energy 748.5kJ 177kcal

# Nutritional Information

| Typical Values     | Per 100g           |
|--------------------|--------------------|
| Energy             | 748.5kJ<br>177kCal |
| Carbohydrates      | 25.35g             |
| of which sugars    | 24.4g              |
| Fat                | 2.05g              |
| of which saturates | 0.29g              |
| Fibre              | 0.9g               |
| Protein            | 12.25g             |
| Salt               | 2.26g              |