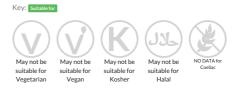

Pineapple BBQ Pulled Pork 2.5kg

Short Product Name: BBQ Pulled Pork

Pulled pork in an American style BBQ sauce

Traded Unit GTIN: - Internal GTIN: Supplier: KffLtd Suppliers Product Code: 012216P

#### **Reference** Intake



Typical values per 100g : Energy 748.5kJ 177kcal

# Nutritional Information

| Typical Values     | Per 100g           |
|--------------------|--------------------|
| Energy             | 748.5kJ<br>177kCal |
| Carbohydrates      | 25.35g             |
| of which sugars    | 24.4g              |
| Fat                | 2.05g              |
| of which saturates | 0.29g              |
| Fibre              | 0.9g               |
| Protein            | 12.25g             |
| Salt               | 2.26g              |

## Allergy Information



## **Dietary Information**



### Ingredients

BBQ Sauce American 50% (Sugar, tomato paste, water, spirit vinegar, molasses, salt, modified maize starch, smoke flavouring, onion, garlic, paprika, coriander, black pepper, flavourings, nutmeg, natural flavouring) Pork 50% (Pork, salt).