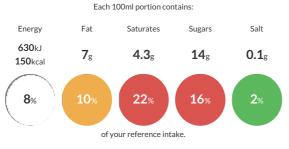

### **Reference** Intake

Typical values per 100ml: Energy 630kJ 150kcal

## Nutritional Information

| Typical Values     | Per 100ml        |
|--------------------|------------------|
| Energy             | 630kJ<br>150kCal |
| Carbohydrates      | 17.8g            |
| of which sugars    | 14g              |
| Fat                | 7g               |
| of which saturates | 4.3g             |
| Fibre              | 0.1g             |
| Protein            | 3.2g             |
| Salt               | 0.1g             |