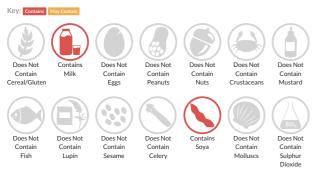

## Allergy Information

### Ingredients

Vanilla Frappe Pellets (Water, Whole <b>Milk </b>Powder, Fructose, Xanthan Gum, Salt, Natural Vanilla Flavouring), Chocolate Pellets (Water, Chocolate (Cocoa Mass, Sugar, Skimmed Cocoa Powder, Emulsifier: <b>Soya </b>Lecithin, Natural Vanilla Flavouring), Sugar, Ice