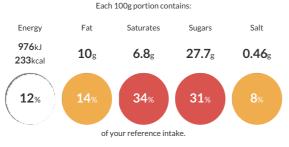

#### **Reference** Intake

Typical values per 100g : Energy 976kJ 233kcal

### Nutritional Information

| Typical Values     | Per 100g         |
|--------------------|------------------|
| Energy             | 976kJ<br>233kCal |
| Carbohydrates      | 31.2g            |
| of which sugars    | 27.7g            |
| Fat                | 10g              |
| of which saturates | 6.8g             |
| Fibre              | -g               |
| Protein            | 4g               |
| Salt               | 0.46g            |