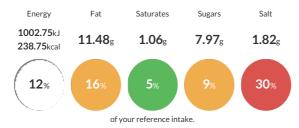

### Reference Intake

#### Each 100g portion contains:

Typical values per 100g: Energy 1002.75kJ 238.75kcal

#### Nutritional Information

| Typical Values     | Per 100g                |
|--------------------|-------------------------|
| Energy             | 1002.75kJ<br>238.75kCal |
| Carbohydrates      | 10.91g                  |
| of which sugars    | 7.97g                   |
| Fat                | 11.48g                  |
| of which saturates | 1.06g                   |
| Fibre              | 0.21g                   |
| Protein            | 22.54g                  |
| Salt               | 1.82g                   |